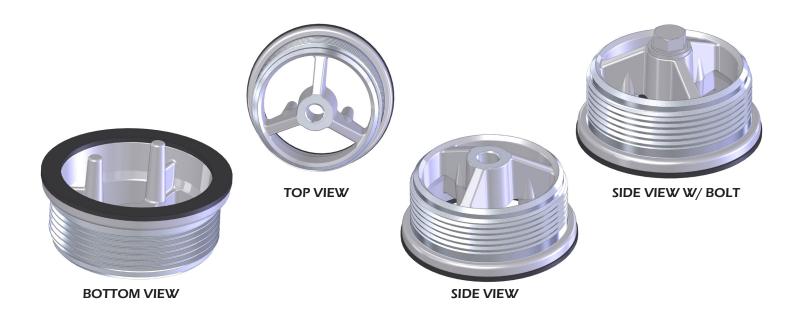

## IMPROVED DESIGN FOR ADDED STRENGTH

Facet's screw base adapter has been redesigned to provide the strongest adapter on the market today. The adapter is now made of aluminum with increased locating pin strength when compared with other designs. Gasket material is Buna-N.

| The adapter may be used with all Facet 6" (152 mm) |
|----------------------------------------------------|
| diameter screw base cartridges and is compatible   |
| with cartridges from other manufacturers.          |

The design is compatible with all aviation fuels and provides a temperature range up to  $250^{\circ}$  F ( $115^{\circ}$  C). It is also interchangeable with Velcon's 6000T screw base adapter.

| PART NUMBER     | COMMENTS                     |
|-----------------|------------------------------|
| 677453A-AM*     | 1/2" bolt for Facet Vessels  |
| 677453A-375-AM* | 3/8" bolt for Velcon Vessels |