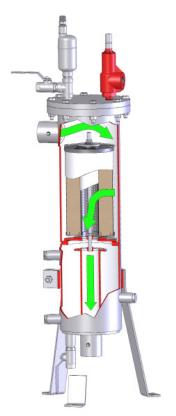

Facet's standard carbon steel FS Series SuperFlex™ housings are small economical housings that can be used as clay treaters, but at lower flow rates than our standard F Series housings.

## STANDARD HOUSING DESIGN

- Welded carbon steel construction—other materials available on request
- ASME Code, Section VIII construction, stamped and certified
- Design pressure: 250 psi @ 250°F
- Main closure: Blind Flange
- Head gasket: Buna-N—other materials available on request
- Vent connection: 3/4" NPT
- Drain connection: 3/4" 3000# NPT
- Inlet and outlet connections: 2" 3000# NPT
  Differential pressure gauge connection: 1/8"
- Interior: Epoxy coated (MIL-PRF-4556)
- Exterior: Prime coated