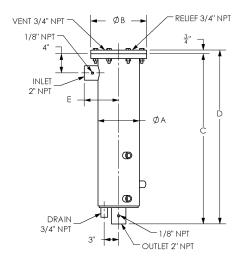

## STANDARD HOUSING DESIGN

- Welded carbon steel construction—other materials available on request
- ASME Code, Section VIII construction, stamped and certified
- Design pressure: 250 psi @ 250°F
- Main closure: Blind Flange
- Head gasket: Buna-N—other materials available on request
- Vent connection: 3/4" NPT
- Drain connection: 3/4" 3000# NPT
- Inlet and outlet connections: 2" 3000# NPT
  Differential pressure gauge connection: 1/8"
- Interior: Epoxy coated (MIL-PRF-4556)
- Exterior: Prime coated

## **OPTIONS**

- Automatic air eliminator
- Automatic air eliminator check valve
- Manual drain valve
- Pressure gauge assembly
- Pressure relief valve
- Sampling probes
- Adjustable support stand

| MODEL<br>NUMBER | Jet Fuel |      | DIMENSIONS |     |     |     |        |      |     |      |      |     |        |      |                  |       |  |
|-----------------|----------|------|------------|-----|-----|-----|--------|------|-----|------|------|-----|--------|------|------------------|-------|--|
|                 |          |      | Α          |     | В   |     | С      |      | D   |      | E    |     | WEIGHT |      | LIQUID<br>VOLUME |       |  |
|                 | gals.    | lpm. | in.        | mm. | in. | mm. | in.    | mm.  | in. | mm.  | in.  | mm. | lbs.   | kgs. | gals.            | ltrs. |  |
| FS-2C-A         | 7        | 26   | 8%         | 219 | 11% | 295 | 49 1/8 | 1267 | 50% | 1285 | 71/8 | 181 | 125    | 56   | 10               | 38    |  |
| FS-3C-A         | 14       | 52   | 85%        | 219 | 11% | 295 | 63%    | 1620 | 64% | 1641 | 71/8 | 181 | 200    | 90   | 13               | 49    |  |